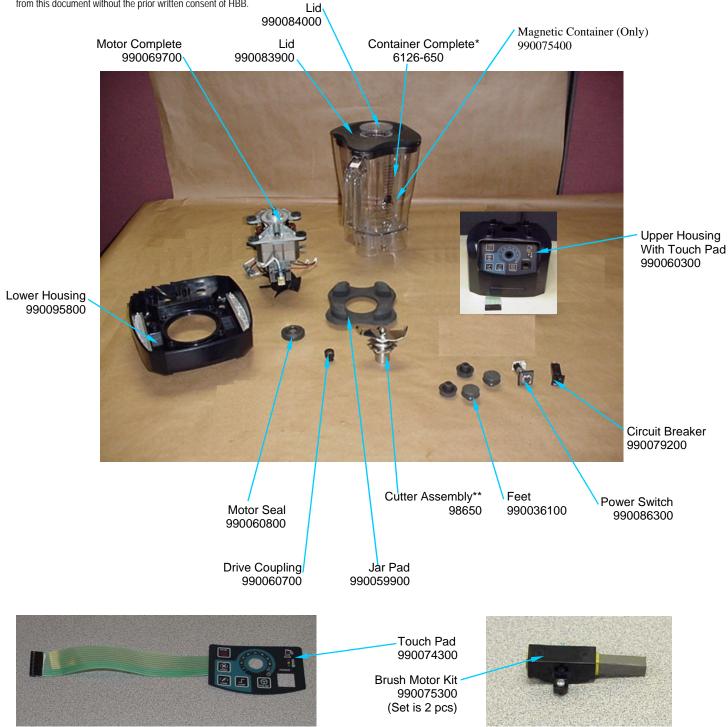

Replacement Parts Diagram

Model HBH650-CE (Series A-K)

PROPRIETARY RIGHTS NOTICE This document and all information contained within it is the property of Hamilton Beach Brands, Inc. (HBB). It is confidential and proprietary and has been provided to you for a limited purpose. It must be returned or destroyed upon request. Disclosure, reproduction or use of this document and any information contained within it, in full or in part, for any purpose is forbidden without the prior written consent of HBB. No photographs may be taken of any article fabricated or assembled from this document without the prior written consent of HBB.

\*Complete Container Includes: Cutter Assembly, Container, Lid and Filler Cap

\*\*Cutter Assembly Includes: Blade, Lock Washer, Hex Nut, Drive Coupling Attachment and Cutter Bearing Assembly.

| Hamilton Beach<br>4421 Waterfront Drive | Revision Descripti | on: Added Count | Added Counter-Topo Mounting Kit part number |          |             |              |      |   |  |
|-----------------------------------------|--------------------|-----------------|---------------------------------------------|----------|-------------|--------------|------|---|--|
|                                         | Request Number:    | BC-0683-D12     | Revisio                                     | on Date: | 9/7/10      | Approved by: |      |   |  |
| Glen Allen, VA 23060                    | Issue Code(s):     | CS, SP          | Page:                                       | 1 of 3   | Document #: | 510016300    | Rev: | Z |  |

Replacement Parts Diagram

Model HBH650-CE (Series A-K)

PROPRIETARY RIGHTS NOTICE and has been provided to you for a limited purpose. It must be returned or destroyed upon request. Disclosure, reproduction or use of this document and any information contained within it, in full or in part, for any purpose is forbidden without the prior written consent of HBB. No photographs may be taken of any article fabricated or assembled from this document without the prior written consent of HBB.