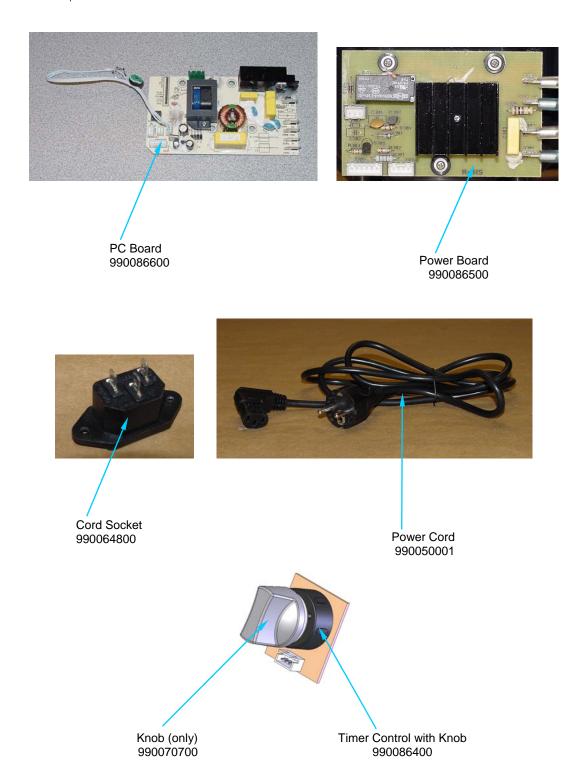

| Hamilton Beach<br>4421 Waterfront Drive<br>Glen Allen, VA 23060 | Revision Description | on: Added Counte | Mounting 1 | Kit part number |             |              |      |   |
|-----------------------------------------------------------------|----------------------|------------------|------------|-----------------|-------------|--------------|------|---|
|                                                                 | Request Number:      | BC-0683-D12      | Revisio    | on Date:        | 9/7/10      | Approved by: |      |   |
|                                                                 | Issue Code(s):       | CS, SP           | Page:      | 2 of 3          | Document #: | 510016300    | Rev: | Z |

## **Not Shown:**

Counter-Top Mounting Kit – CK650

| Hamilton Beach<br>4421 Waterfront Drive<br>Glen Allen, VA 23060 | Revision Description: Added Counter-Top |             |         | Topo Mounting Kit part number |             |              |      |   |  |
|-----------------------------------------------------------------|-----------------------------------------|-------------|---------|-------------------------------|-------------|--------------|------|---|--|
|                                                                 | Request Number:                         | BC-0683-D12 | Revisio | on Date:                      | 9/7/10      | Approved by: |      |   |  |
|                                                                 | Issue Code(s):                          | CS, SP      | Page:   | 3 of 3                        | Document #: | 510016300    | Rev: | Z |  |